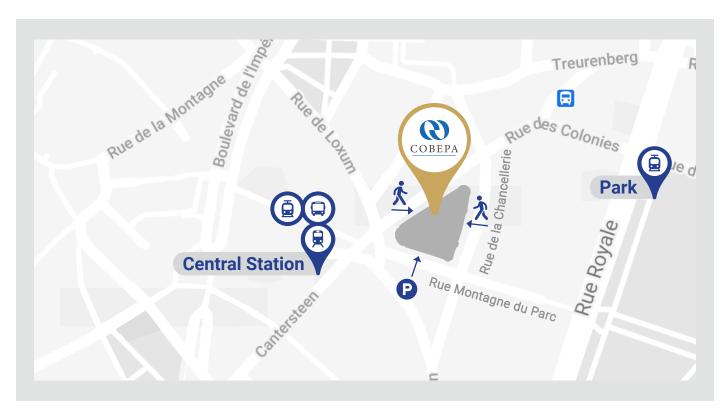

# How to find us

## Brussels

#### • Car + Parking

Our parking is located on the right side of the building at **Montagne du Parc / Warandeberg** between n° 2-4

Announce yourself then go down to level -1 where you will see the sign 'Cobepa visitors'

The elevator will take you to the Atrium reception, the receptionist will show you the way to our offices.

## By Metro

Take Metro lines 1 or 5

Get off at Gare **Centrale / Centraal Station** 

Take exit way rue des Colonies /
Koloniënstraat You will find our building right in front Rue des Colonies 11 /
Koloniënstraat 11

The Atrium's receptionist will show you the way to our offices

## **B** By Train

The nearest train station is **Gare Centrale** / **Centraal Station** located just one block away from our building, take exit way **Putterie / Putterij** 

You will see our building opposite looking towards the crossroads. The closest entry by foot is **Rue des Colonies 11 / Koloniënstraat 11** 

## By Tram

Tram lines 92 or 93

Get off at Parc / Park

Walk down to Rue des Colonies 11 / Koloniënstraat 11

The Atrium's receptionist will show you the way to our offices

## By Taxi

The main entrance is located on **Rue de la Chancellerie 2 / Kanserlarijstraat 2** 

The escalator will take you to the Atrium reception, the receptionist will show you the way to our offices

## By Bus

Bus lines 63 or 66

Get off at Gare Centrale / Centraal Station

You will find our building right in front **Rue des Colonies 11 / Koloniënstraat 11** 

The Atrium's receptionist will show you the way to our offices